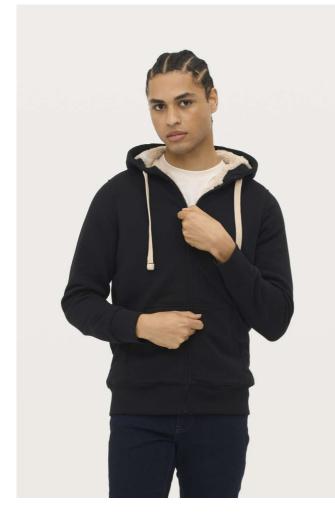

# SO00584 SOL'S SHERPA - UNISEX ZIPPED JACKET WITH "SHERPA" LINING

## 280 g/m<sup>2</sup>

Quality80% Ringspun cotton - 20% polyester"Sherpa" lined body and hood - 100% polyesterStyleUnisex2x2 elastane rib hem and cuffsSet-in sleevesKangaroo pocketsWide and flat contrast drawstringHidden zipFitted cutCut and sewn