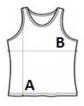

### SIZE SPECIFICATION (CM)

| . ,             |    |    |    |    |    |
|-----------------|----|----|----|----|----|
|                 | xs | S  | М  | L  | XL |
| Pcs./₽          | 50 | 50 | 50 | 50 | 50 |
| Body Length (A) | 69 | 70 | 71 | 72 | 73 |
| Chest Width (B) | 39 | 41 | 43 | 45 | 47 |