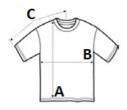

## SIZE SPECIFICATION (CM)

|                   | XS | S  | М  | L  | XL | 2XL |
|-------------------|----|----|----|----|----|-----|
| Pcs./€            | 72 | 72 | 72 | 72 | 72 | 72  |
| Body Length (A)   | 61 | 62 | 63 | 64 | 65 | 66  |
| Chest Width (B)   | 40 | 42 | 45 | 48 | 52 | 56  |
| Sleeve Length (C) | 16 | 16 | 17 | 17 | 17 | 17  |