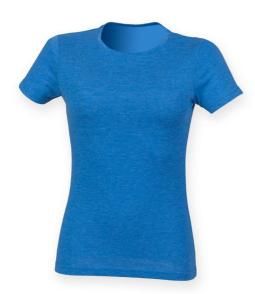

# SFL161 LADIE'S TRIBLEND T Outlet

## MAIN FEATURES

140 g/m<sup>2</sup>

45% Cotton, 35% Viscose, 20% Polyester

Single Jersey

Triblend for comfort, resilience, and drape

Ribbed crew neck with back neck tape

Modern long-line fit and shaped side seams

### COLORS:

Blue Triblend

14 Jun 2025 09:10:01 Page 1 of 1