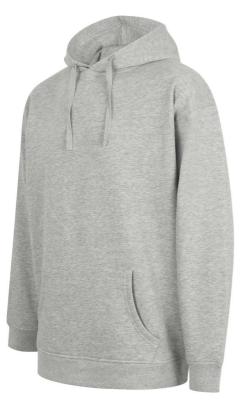

# SF527 UNISEX OVERSIZED HOODY Outlet

## 250 g/m<sup>2</sup> 60% Cotton, 40% Polyester Brushed Back Fleece

Oversized pullover hoody Set-in sleeves Deep ribbed hem and cuffs

Kangaroo front pocket

2-piece hood, with single jersey lining and twin-needle cover-stitch detail

Functional flat lace drawcord, with stitched eyelets

Single-jersey back neck facing and back neck tape

Twin-needle topstitching at neck and armhole

Tear-out label, for easy re-branding