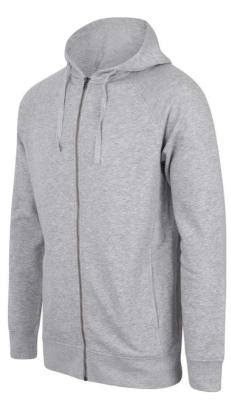

## 250 g/m<sup>2</sup> 60% Cotton, 40% Polyester Brushed Back Fleece Unisex slim fit Metal zipper Self-fabric side panels, with stitched eyelet detail Raglan sleeves Stretch ribbed hem and cuffs 2-piece hood, with single jersey lining Single jersey back-neck tape and locker patch Side pockets Tonal coverstitch detail **Country Of Origin:**