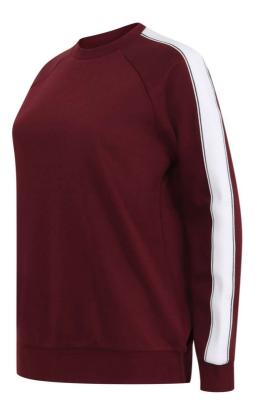

## 250 g/m<sup>2</sup>

60% Cotton, 40% Polyester Brushed Back Fleece Unisex oversized sweat with contrast striped sleeves Raglan sleeves 100% polyester taping down outside sleeves 1x1 deep ribbed hem and cuffs Ribbed neckline Single jersey back neck facing and back neck tape Tear-out label, for easy re-branding

#### COLORS:

Black/White

Burgundy/White Navy/White