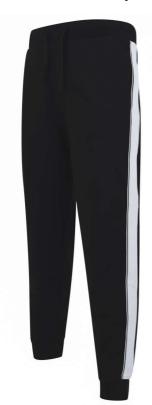

# SF423 UNISEX CONTRAST JOGGERS Outlet

# MAIN FEATURES

250 g/m<sup>2</sup>

60% Cotton, 40% Polyester Brushed Back Fleece

Ribbed cuff and elasticated waistband with self-coloured flat lace drawcord with stitched evelets

2 x curved side pockets and 1 x back patch pocket

100% polyester taping down outside sleeves

### COLORS:

Black/White

Navy/White

8 Aug 2025 21:17:18 Page 1 of 1