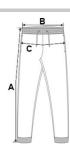

## SIZE SPECIFICATION (CM)

|                 | xxs | XS | S  | М  |
|-----------------|-----|----|----|----|
| Pcs./₽          | 12  | 24 | 24 | 24 |
| Waist Width (B) | 33  | 35 | 37 | 39 |
| Inseam (A)      | 70  | 71 | 71 | 71 |
| Hip Width (C)   | 42  | 45 | 48 | 51 |