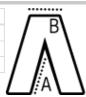

## **SIZE SPECIFICATION (CM)**

|                 | 6-L | 8-R | 8-L | 10-R | 10-L | 12-R | 12-L | 14-R | 14-L |
|-----------------|-----|-----|-----|------|------|------|------|------|------|
| Pcs./€          | 12  | 12  | 12  | 12   | 12   | 12   | 12   | 12   | 12   |
| Waist Width (B) | 32  | 34  | 34  | 36   | 36   | 38   | 38   | 41   | 41   |
| Inseam (A)      | 82  | 77  | 82  | 77   | 82   | 77   | 82   | 77   | 82   |