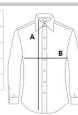

### SIZE SPECIFICATION (CM)

|                   | S  | М  | L  | XL | 2XL |
|-------------------|----|----|----|----|-----|
| Pcs./€            | 24 | 24 | 24 | 24 | 24  |
| Body Length (A)   | 66 | 69 | 71 | 73 | 75  |
| Chest Width (B)   | 52 | 56 | 60 | 64 | 68  |
| Sleeve Length (C) | 66 | 67 | 68 | 70 | 72  |