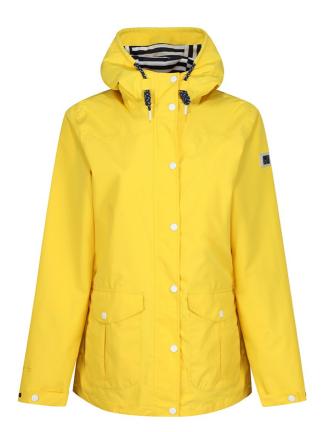

# RETRW521 PHOEBE JACKET Outlet

ISOTEX 5000

## **MAIN FEATURES**

110 g/m<sup>2</sup>

#### **Fabric Information**

Polvester 100%

Waterproof and breathable Isotex 5000 coated polyester fabric

Durable water repellent finish

Taped seams

Jersey stripe lining to hood

100% polyester taffeta lining

#### Special Features

Internal security pocket

Grown on hood with drawcord adjusters

Adjustable cuffs with snap fastening

2 lower patch pockets with handwarmer pockets behind

Concealed zip entrance in lining for embroidery access

### COLORS:

Navy

1 Aug 2025 09:40:29 Page 1 of 1