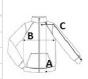

## SIZE SPECIFICATION (CM)

|                   | XS | S    | М  | L    | XL   | 2XL  | 3XL |
|-------------------|----|------|----|------|------|------|-----|
| Pcs./€            | 16 | 16   | 16 | 16   | 16   | 16   | 16  |
| Body Length (A)   | 74 | 74   | 74 | 76,5 | 76,5 | 79   | 79  |
| Chest Width (B)   | 50 | 52   | 54 | 56,5 | 59   | 60   | 65  |
| Sleeve Length (C) | 65 | 65,5 | 66 | 66,5 | 67   | 67,5 | 68  |