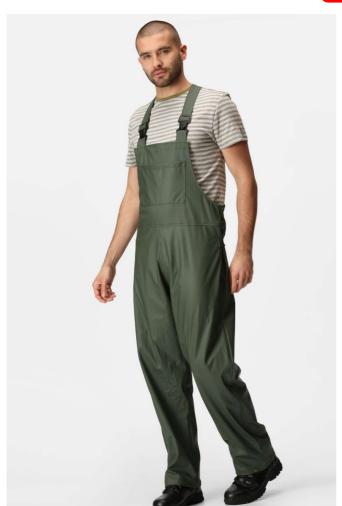

# **RETRW519** STORMFLEX BIB AND BRACE **Outlet**

#### **Special Features**

Welded seams

Adjustable elasticated braces

1 large pocket to chest

Adjustable waist

Press studs at hem

This product has no external logo branding

#### COLORS:

Olive

2 Sep 2025 12:47:55 Page 1 of 1