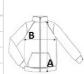

# SIZE SPECIFICATION (CM)

|                   | XS | S     | М     | L     | XL    | 2XL   | 3XL   |
|-------------------|----|-------|-------|-------|-------|-------|-------|
| Pcs./€            | 16 | 16    | 16    | 16    | 16    | 16    | 16    |
| Body Length (A)   | 0  | 76.50 | 76.50 | 79    | 79    | 81.50 | 81.50 |
| Chest Width (B)   | 0  | 53.50 | 57.50 | 61.50 | 65.50 | 70.50 | 74.50 |
| Sleeve Length (C) | 0  | 67    | 68    | 69    | 70    | 71    | 72    |