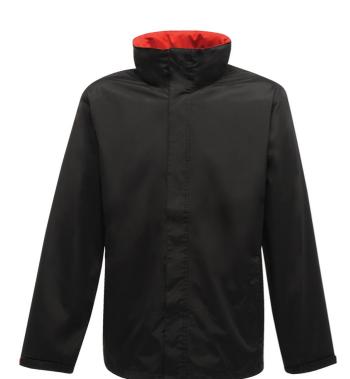

# **RETRW461** ARDMORE - WATERPROOF SHELL JACKET

HYDRAFORT 5000

# Fabric Information

Waterproof Hydrafort 5000 coated peached polyester

Polyester mesh lined

Windproof fabric

Taped seams

#### Special Features

Concealed hood with adjuster

2 lower zipped pockets

1 internal pocket with earphone cord access

Adjustable cuffs

Adjustable shockcord hem

Internal zipped embroidery access

# **COLORS:**

Black/Classic Red Green/Seal Grey/Majestic Purple/Seal Navy Navy/Classic Red Seal Grey/Black

20 Aug 2025 20:25:05 Page 1 of 1