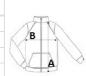

## SIZE SPECIFICATION (CM)

|                   | S     | М     | L     | XL    | 2XL   | 3XL   |
|-------------------|-------|-------|-------|-------|-------|-------|
| Pcs./€            | 16    | 16    | 16    | 16    | 16    | 16    |
| Body Length (A)   | 71.50 | 71.50 | 74    | 74    | 76.50 | 76.50 |
| Chest Width (B)   | 53.50 | 57.50 | 61.50 | 65.50 | 70.50 | 74.50 |
| Sleeve Length (C) | 82    | 83.50 | 85    | 86.50 | 88    | 89.50 |