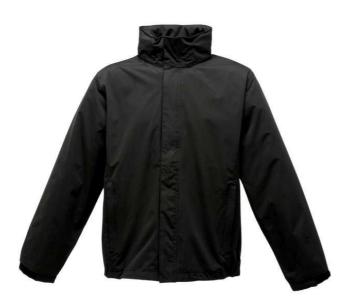

# RETRW445 PACE II JACKET Outlet

HYDRAFORT 5000

## **Fabric Information**

Waterproof Hydrafort 5000 peached polyester fabric

Windproof fabric

Taped seams

Polyester lined

#### Special Features

Concealed hood with adjuster

Stormflap with hook and loop

Adjustable cuffs

2 zipped lower pockets

Inside pocket

Adjustable shockcord hem

Shaped fit

# COLORS:

Black

Classic Red

Navy

Seal Grey

2 Sep 2025 04:37:51 Page 1 of 1