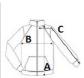

# SIZE SPECIFICATION (CM)

|                   | XS   | S    | М    | L    | XL   | 2XL  | 3XL  | 4XL  |
|-------------------|------|------|------|------|------|------|------|------|
| Pcs./€            | 8    | 8    | 8    | 8    | 8    | 8    | 8    | 8    |
| Body Length (A)   | 71   | 73,5 | 73,5 | 76   | 76   | 78,5 | 78,5 | 81   |
| Chest Width (B)   | 51,5 | 55,5 | 59,5 | 63,5 | 67,5 | 72,5 | 76,5 | 80,5 |
| Sleeve Length (C) | 81,5 | 83   | 84,5 | 86   | 87,5 | 89   | 90,5 | 92   |