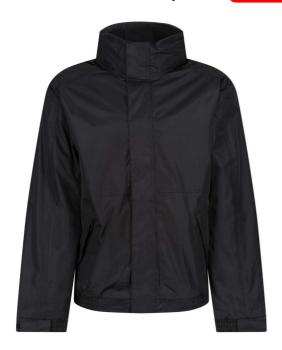

# RETRW397 ECO DOVER JACKET Outlet

HYDRAFORT

SYMMETRY

THERMO GUARD

#### **Fabric Information**

Polyester 100%

Waterproof Hydrafort polyester fabric

Outer fabric contains recycled polyester yarns

220 series anti-pill Symmetry fleece lined body

#### **Special Features**

Fleece lined collar

Windproof fabric

Thermo-Guard insulation in sleeves

Taped seams

Concealed hood with adjusters

Stormflap with hook and loop

Adjustable cuffs

2 lower zipped pockets

Inner patch security pocket

Concealed zip entrance in lining for embroidery access