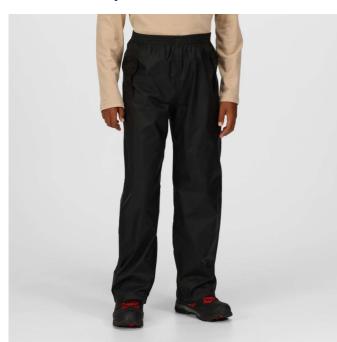

# RETRW350 JUNIOR PACKAWAY OVER TROUSERS Outlet

ISOLITE

## **Fabric Information**

Waterproof and breathable Isolite lightweight polyamide fabric

Durable water repellent finish

Windproof fabric

#### **Special Features**

Taped seams

Elasticated waist

2 side pocket openings

Adjustable hem with press studs

Packs away into stuff sack

## COLORS:

Black

26 Aug 2025 17:56:02 Page 1 of 1