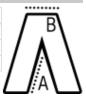

## **SIZE SPECIFICATION (CM)**

|                 | 3/4 | 5/6 | 7/8 | 9/10 | 11/12 | 2  | 26 | 28 |
|-----------------|-----|-----|-----|------|-------|----|----|----|
| Pcs./€          | 30  | 30  | 30  | 30   | 30    | 30 | 30 | 30 |
| Waist Width (B) | 26  | 28  | 30  | 32   | 34    | 25 | 36 | 38 |
| Inseam (A)      | 46  | 52  | 58  | 64   | 70    | 39 | 74 | 78 |