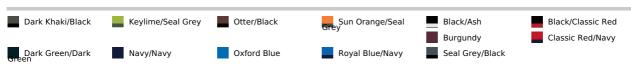

ng recycled materials

## Suggested Decoration:

Heat transfer, Screen printing

## **Country Of Origin:**

China



**2025** : **p. 355 2024** : **p. 609** 



## SIZE SPECIFICATION (CM)

|                   | XXS | XS | S     | М     | L     | XL    | 2XL   | 3XL   | 4XL | 5XL | 6XL |
|-------------------|-----|----|-------|-------|-------|-------|-------|-------|-----|-----|-----|
| Pcs./€            | 8   | 8  | 8     | 8     | 8     | 8     | 8     | 8     | 8   | 8   | 8   |
| Body Length (A)   | -   | -  | 73.50 | 73.50 | 76    | 76    | 78.50 | 78.50 | -   | -   |     |
| Chest Width (B)   | -   | -  | 55.50 | 59.50 | 63.50 | 67.50 | 72.50 | 76.50 | -   | -   |     |
| Sleeve Length (C) | -   | -  | 83    | 84.50 | 86    | 87.50 | 89    | 90.50 | -   | -   |     |



#### COLORS:



24 Aug 2025 03:53:15 Page 1 of 1