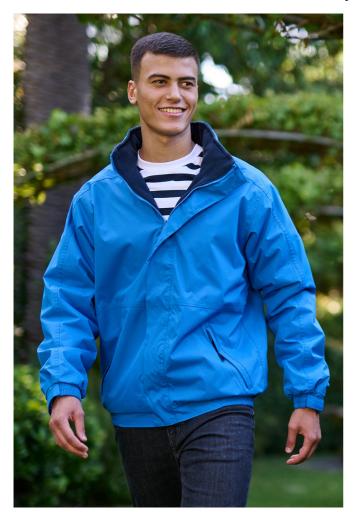

# RETRW297 DOVER FLEECE LINED BOMBER JACKET

HYDRAFORT 5000

SYMMETRY

THERMO GUARD

#### **Fabric Information**

Waterproof Hydrafort polyester fabric

220 series anti-pill Symmetry fleece lined body

Fleece lined collar

Windproof fabric

Thermo-Guard insulation in sleeves

Taped seams

#### **Special Features**

Concealed hood with adjusters

Stormflap with hook and loop

Adjustable cuffs

2 lower zipped pockets

Inner patch security pocket

Concealed zip entrance in lining for embroidery access