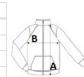

## SIZE SPECIFICATION (CM)

|                   | XXS | XS | S     | М     | L     | XL    | 2XL   | 3XL   | 4XL | 5XL | 6XL |
|-------------------|-----|----|-------|-------|-------|-------|-------|-------|-----|-----|-----|
| Pcs./€            | 8   | 8  | 8     | 8     | 8     | 8     | 8     | 8     | 8   | 8   | 8   |
| Body Length (A)   | -   | -  | 73.50 | 73.50 | 76    | 76    | 78.50 | 78.50 | -   | -   |     |
| Chest Width (B)   | -   | -  | 55.50 | 59.50 | 63.50 | 67.50 | 72.50 | 76.50 | -   | -   |     |
| Sleeve Length (C) | -   | -  | 83    | 84.50 | 86    | 87.50 | 89    | 90.50 | -   | -   |     |