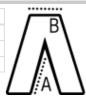

# SIZE SPECIFICATION (CM)

|                 | 32 | 34   | 36 | 38   | 40 | 30   |
|-----------------|----|------|----|------|----|------|
| Pcs./♥          | 16 | 16   | 16 | 16   | 16 | 16   |
| Waist Width (B) | 43 | 45,5 | 48 | 50,5 | 53 | 40,5 |
| Inseam (A)      | 74 | 74   | 74 | 74   | 74 | 74   |