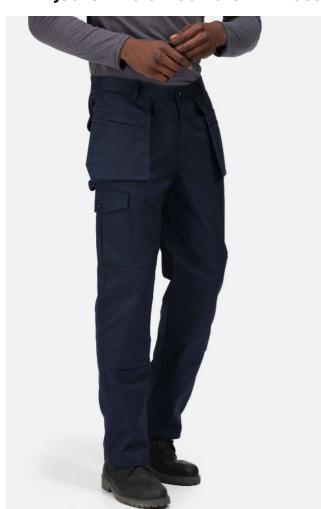

#### Special Features

Easy accessible fold away holster pockets with outside compartment pockets

Part elasticated waist

Knee pad pockets

Belt loops

Zip fly opening

Metal Shank button to CF fasten

2 Front pockets

1 side cargo pocket button fasten, 2 rear pockets

Side leg Ruler pocket

D-ring attachment

Hammer Loop

Reinforced crotch seam

Reinforced seams with triple stitching