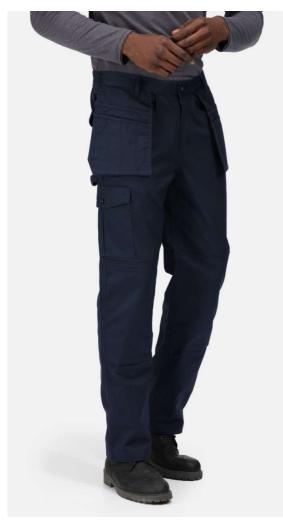

## **RETRJ501L** PRO CARGO HOLSTER TROUSERS (LONG) **Outlet**

REGATTA C

WATERREPELLENT

## MAIN FEATURES

| 245 g/m <sup>2</sup>                                                       |
|----------------------------------------------------------------------------|
| Fabric Information                                                         |
| Cotton 35%, Polyester 65%                                                  |
| Hardwearing polycotton fabric                                              |
| Fabric weight 245 g/m2                                                     |
| Special Features                                                           |
| Easy accessible fold away holster pockets with outside compartment pockets |
| Part elasticated waist                                                     |
| Knee pad pockets                                                           |
| Belt loops                                                                 |
| Zip fly opening                                                            |
| Metal Shank button to CF fasten                                            |
| 2 Front pockets                                                            |
| 1 side cargo pocket button fasten, 2 rear pockets                          |
| Side leg Ruler pocket                                                      |
| D-ring attachment                                                          |
| Hammer Loop                                                                |
| Reinforced crotch seam                                                     |
| Reinforced seams with triple stitching                                     |
| Country Of Origin:                                                         |