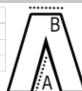

## SIZE SPECIFICATION (CM)

|                 | 33 |
|-----------------|----|
| Pcs./₽          | 16 |
| Waist Width (B) | 44 |
| Inseam (A)      | 79 |