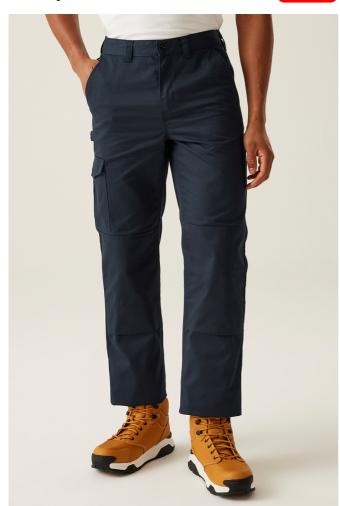

# RETRJ500 PRO CARGO TROUSERS Outlet

## **MAIN FEATURES**

245 g/m<sup>2</sup>

Water repellent coating

Hardwearing polycotton fabric

Fabric weight 245 g/m2

65% polyester 35% cotton fabric

Part-elasticated waist

Knee pad pockets

Belt loops

Zip fly opening

Metal shank button to CF fasten

2 front pockets 1 side cargo pocket button fasten, 2 rear pockets

Side leg ruler pocket

D-ring attachment

Hammer loop

Reinforced crotch seam

Reinforced seams with triple stitching

## COLORS:

Navy

31 Aug 2025 07:49:20 Page 1 of 1