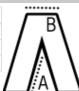

# SIZE SPECIFICATION (CM)

|                 | 44 |
|-----------------|----|
| Pcs./♥          | 16 |
| Waist Width (B) | 0  |
| Inseam (A)      | 0  |