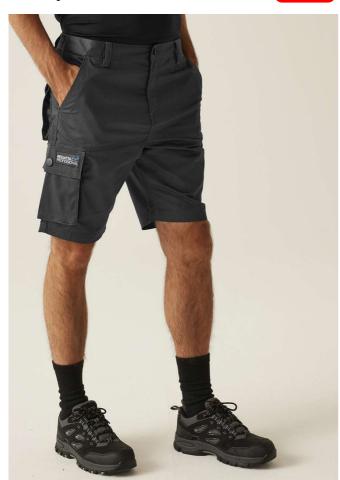

# RETRJ388 HEROIC CARGO SHORT Outlet

## **MAIN FEATURES**

245 g/m<sup>2</sup>

### **Fabric Information**

Hardwearing polycotton fabric

65% polyester 35% cotton fabric

Fabric weight 245 g/m2

Durable water repellent finish

#### **Special Features**

Part elasticated waist

Belt loops

Zip fly opening

Metal Shank button to CF fasten

2 Front pockets 1 side cargo pocket button fasten, 2 rear pockets

Side leg Ruler pocket

Reinforced crotch seam

Reinforced seams with triple stitching