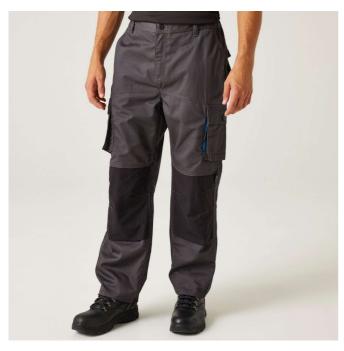

## RETRJ366S HEROIC CARGO TROUSERS (SHORT) Outlet

## MAIN FEATURES

245 g/m<sup>2</sup> Fabric Information 65% Polyester 35% Cotton CORDURA® bottom loading knee pockets Part-elasticated waist **Special Features** Belt loops Reinforced seams with triple stitching Reinforced crotch seam 2 front pockets 2 back pockets 2 lower cargo pockets Concealed zipped pocket Shank button at waist for extra strength Reinforced hem overlays Compatible with Tactical Threads kneepad and belt **Country Of Origin:** 