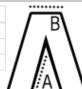

## SIZE SPECIFICATION (CM)

|                 | 56   |
|-----------------|------|
| Pcs./♥          | 12   |
| Waist Width (B) | 52,5 |
| Inseam (A)      | 79   |