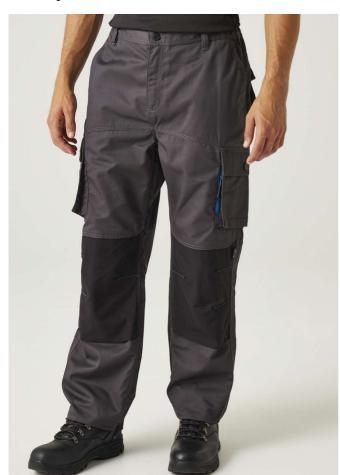

# RETRJ366R HEROIC CARGO TROUSERS (REGULAR) Outlet

### **MAIN FEATURES**

245 g/m<sup>2</sup>

#### **Fabric Information**

65% Polyester 35% Cotton

CORDURA® bottom loading knee pockets

Part-elasticated waist

#### **Special Features**

Belt loops

Reinforced seams with triple stitching

Reinforced crotch seam

2 front pockets

2 back pockets

2 lower cargo pockets

Concealed zipped pocket

Shank button at waist for extra strength

Reinforced hem overlays

Compatible with Tactical Threads kneepad and belt