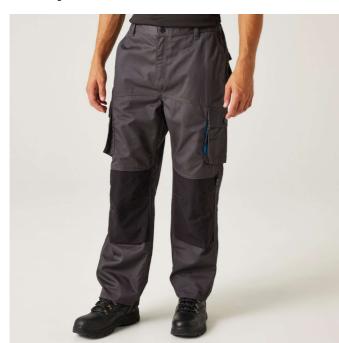

# RETRJ366L HEROIC CARGO TROUSERS (LONG) Outlet

## **MAIN FEATURES**

245 g/m<sup>2</sup>

### **Fabric Information**

65% Polyester 35% Cotton

CORDURA® bottom loading knee pockets

Part-elasticated waist

#### **Special Features**

Belt loops

Reinforced seams with triple stitching

Reinforced crotch seam

2 front pockets

2 back pockets

2 lower cargo pockets

Concealed zipped pocket

Shank button at waist for extra strength

Reinforced hem overlays

Compatible with Tactical Threads kneepad and belt