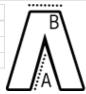

## SIZE SPECIFICATION (CM)

|                 |    | 4.5  |    |      |    | FC   |
|-----------------|----|------|----|------|----|------|
|                 | 44 | 46   | 50 | 52   | 54 | 56   |
| Pcs./€          | 12 | 12   | 12 | 12   | 12 | 12   |
| Waist Width (B) | 40 | 42,5 | 46 | 47,5 | 50 | 52,5 |
| Inseam (A)      | 84 | 84   | 84 | 84   | 84 | 84   |