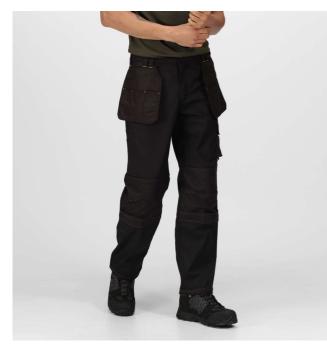

## RETRJ335S HARDWEAR HOLSTER TROUSERS (SHORT) Outlet

REGATTA CARACTER PROFESSIONAL

WATERREPELLENT

Easily accessible foldaway 'Holster' pockets with multiple compartments

Kneepad pocket with hook and loop closure

Reinforced seams with triple stitching

Mobile phone pocket

Side and rear patch pockets with hook and loop closures Compatible with Regatta kneepad

## COLORS:

Black