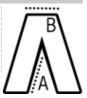

## SIZE SPECIFICATION (CM)

|                 | 42 | 44 | 46 | 48 | 50 | 52 | 54  | 56  | 58  | 60  | 62  |
|-----------------|----|----|----|----|----|----|-----|-----|-----|-----|-----|
| Pcs./€          | 16 | 16 | 16 | 16 | 16 | 16 | 16  | 16  | 16  | 16  | 16  |
| Waist Width (B) | 0  | 75 | 80 | 85 | 90 | 95 | 100 | 105 | 110 | 115 | 120 |
| Inseam (A)      | 0  | 79 | 79 | 79 | 79 | 79 | 79  | 79  | 79  | 79  | 79  |