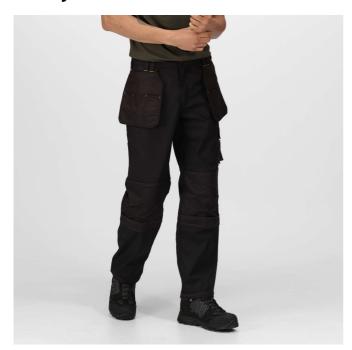

# RETRJ335R HARDWEAR HOLSTER TROUSERS (REGULAR) Outlet

WATERREPELLENT

### **Special Features**

Easily accessible foldaway 'Holster' pockets with multiple compartments

Kneepad pocket with hook and loop closure

Reinforced seams with triple stitching

Mobile phone pocket

Side and rear patch pockets with hook and loop closures

Compatible with Regatta kneepad