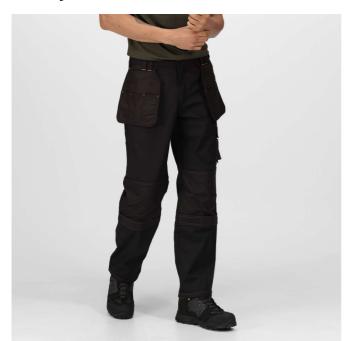

# RETRJ335L HARDWEAR HOLSTER TROUSERS (LONG) Outlet

WATERREPELLENT

#### **Special Features**

Easily accessible foldaway 'Holster' pockets with multiple compartments

Kneepad pocket with hook and loop closure

Reinforced seams with triple stitching

Mobile phone pocket

Side and rear patch pockets with hook and loop closures

# COLORS:

Black

14 Sep 2025 23:39:56 Page 1 of 1