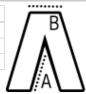

# SIZE SPECIFICATION (CM)

|                 | 42   | 44 | 46   | 48 | 50   | 52 | 54   | 56 | 58   | 60 | 62   |
|-----------------|------|----|------|----|------|----|------|----|------|----|------|
| Pcs./€          | 16   | 16 | 16   | 16 | 16   | 16 | 16   | 16 | 16   | 16 | 16   |
| Waist Width (B) | 37,5 | 40 | 42,5 | 45 | 47,5 | 50 | 52,5 | 55 | 57,5 | 60 | 62,5 |
| Inseam (A)      | 84   | 84 | 84   | 84 | 84   | 84 | 84   | 84 | 84   | 84 | 84   |