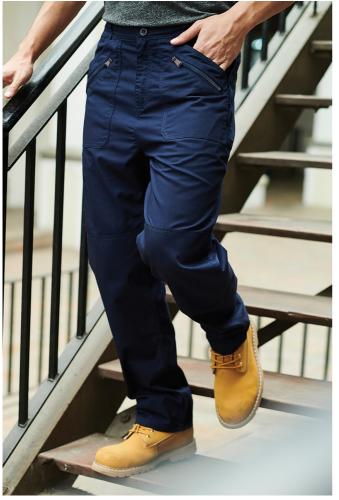

## RETRJ170 ORIGINAL ACTION TROUSERS Outlet

## MAIN FEATURES

170 g/m<sup>2</sup> Polycotton Fabric Durable water repellent finish Fabric Weight 180g/m2 65% polyester, 35% cotton Water repellent coating Part-elasticated waist Double seat for extra strength Knee patches Belt loops 2 Front pockets 4 front zip pockets 1 cargo leg pocket 2 back zipped pocket Available in Short, Regular and Long Leg Lengths Sizes 28" - 46"