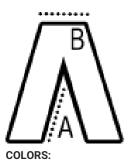

## SIZE SPECIFICATION (CM)

|                 | 30 | 32    |
|-----------------|----|-------|
| Pcs./📦          | 16 | 16    |
| Waist Width (B) | 40 | 42,50 |
| Inseam (A)      | 79 | 79    |

Navy