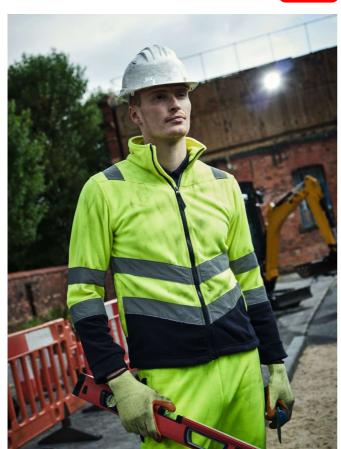

# RETRF655 PRO HI VIS 250 FLEECE Outlet

## **MAIN FEATURES**

250 g/m<sup>2</sup>

#### **Fabric Information**

Polyester 100%

250 series anti-pull Symmetry fleece

#### **Special Features**

EN ISO 20471:2013 +A1:2016 Class 2

2 lower pockets

Adjustable drawcord hem

Centre front zip with inner chin guard

Orange colour-way also conforms to RIS-3279/TOM when worn with RIS-3279-TOM Class 2

ID Reflection - Our angled chevrons allow

people to know which way you are facing towards or away from

This product has no external logo branding

Max 25 Washes

### COLORS:

Yellow/Navy

20 Aug 2025 15:02:03 Page 1 of 1