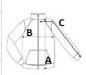

# SIZE SPECIFICATION (CM)

|                   | S  | М    | L  | XL | 2XL  | 3XL  |
|-------------------|----|------|----|----|------|------|
| Pcs./€            | 16 | 16   | 16 | 16 | 16   | 16   |
| Body Length (A)   | 66 | 68,5 | 71 | 71 | 73,5 | 73,5 |
| Chest Width (B)   | 49 | 53   | 57 | 61 | 66   | 70   |
| Sleeve Length (C) | 62 | 63   | 64 | 65 | 66   | 67   |