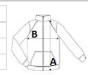

## SIZE SPECIFICATION (CM)

|        | S   | М    | L   | XL  | 2XL  | 3XL  | 4XL |
|--------|-----|------|-----|-----|------|------|-----|
| Pcs./₩ | 16  | 16   | 16  | 16  | 16   | 16   | 16  |
| A      | 69  | 71,5 | 74  | 74  | 76,5 | 76,5 | 79  |
| В      | 104 | 112  | 120 | 128 | 138  | 146  | 154 |