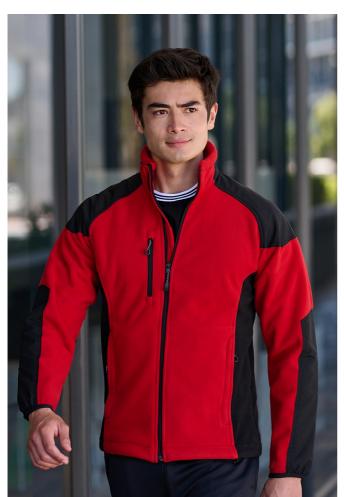

# **RETRF615** BROADSTONE SHOWERPROOF FLEECE Outlet

WATERREPELLENT

# **MAIN FEATURES**

 $330 \text{ g/m}^2$ 

#### **Fabric Information**

Polyester 100%

100% polyester microfleece bonded with a TPU waterproof and breathable membrane

#### Special Features

Strategic durable ripstop panels

Water repellent

2 zipped lower and 1 zipped chest pocket

Stretch binding to cuffs and collar

Adjustable neck cinch

Adjustable shockcord hem

Adjustable cuffs

This product has no external logo branding

#### Suggested Decoration:

Embroidery

### **Country Of Origin:**

China