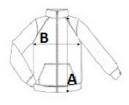

# SIZE SPECIFICATION (CM)

| ·                 |    |       |       |       |       |       |
|-------------------|----|-------|-------|-------|-------|-------|
|                   | S  | М     | L     | XL    | 2XL   | 3XL   |
| Pcs./€            | 16 | 16    | 16    | 16    | 16    | 16    |
| Body Length (A)   | 63 | 63.50 | 64    | 64.50 | 65    | 65.50 |
| Chest Width (B)   | 48 | 50    | 52.50 | 55    | 58.75 | 61.25 |
| Sleeve Length (C) | 63 | 63.50 | 64    | 64.50 | 65    | 65.50 |