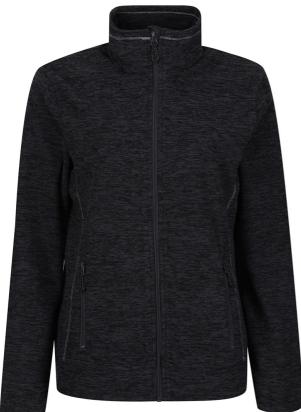

# RETRF604 THORNLY WOMEN - FULL ZIP MARL FLEECE Outlet

# Fabric Information

100% polyester marl knit effect fleece

220gsm 1 side anti-pill Symmetry fleece

Super soft handle

Quick drying

#### **Special Features**

Chin guard

2 zipped lower pockets

Self fabric cuffs

This product has no external logo branding