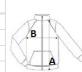

### **SIZE SPECIFICATION (CM)**

|                   | S  | М     | L  | XL | 2XL   | 3XL   |
|-------------------|----|-------|----|----|-------|-------|
| Pcs./₽            | 16 | 16    | 16 | 16 | 16    | 16    |
| Body Length (A)   | 65 | 66    | 67 | 68 | 69    | 70    |
| Chest Width (B)   | 52 | 56    | 60 | 64 | 69    | 73    |
| Sleeve Length (C) | 66 | 68.50 | 71 | 71 | 73.50 | 73.50 |