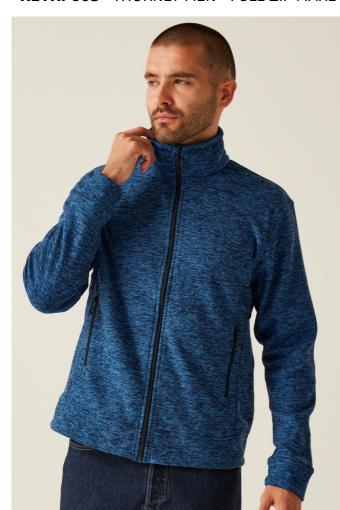

# **RETRF603** THORNLY MEN - FULL ZIP MARL FLEECE

SYMMETRY

### **MAIN FEATURES**

220 g/m<sup>2</sup>

## Fabric Information

100% polyester marl knit effect fleece

220gsm 1 side anti-pill Symmetry fleece

Super soft handle

Quick drying

#### **Special Features**

Chin guard

2 zipped lower pockets

Self fabric cuffs

This product has no external logo branding

Made using recycled materials