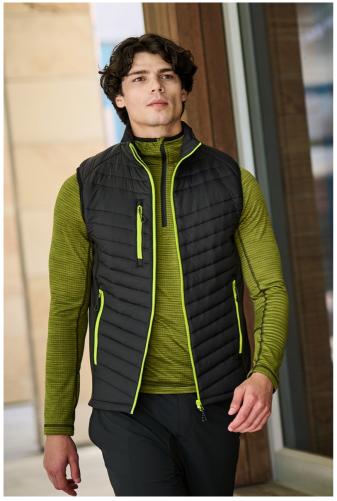

# **RETRA894** NAVIGATE HYBRID BODYWARMER

| REGATT.<br>PROFESS |               |                |  |
|--------------------|---------------|----------------|--|
| THERMO GUARD       | EXTOL STRETCH | WATERREPELLENT |  |
| MAIN FEATUR        | ES            |                |  |

37 g/m<sup>2</sup>

Fabric Information Polyamide panels to body Extol stretch side panels and arms

Lightweight fill

### **Special Features**

Ideal for decoration 2 zipped lower pockets and 1 chest pocket Stretch binding Made using recycled materials

**Country Of Origin:** Myanmar