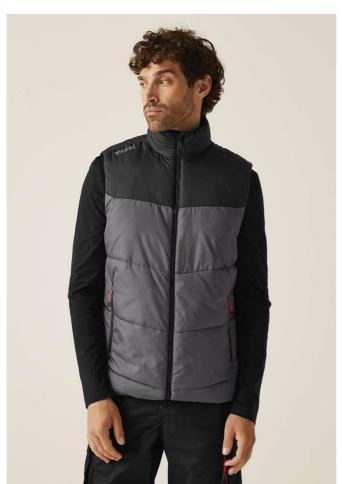

# **RETRA870** TACTICAL REGIME INSULATED BODYWARMER Outlet

## **MAIN FEATURES**

71 g/m<sup>2</sup>

## Fabric Information

75d polyester ripstop fabric

Durable water repellent finish

#### **Special Features**

Recycled fill made from approximately 20 plastic bottles (500ml size)

Heavyweight fill

Deep padded collar

Inner zip guard

Inner zipped security pocket

2 zipped lower pockets

Elasticated bound armholes

Elasticated hem

Made using recycled materials

#### Country Of Origin:

Bangladesh

## COLORS:

Dark Khaki/Black

20 Aug 2025 10:50:55 Page 1 of 1