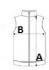

## SIZE SPECIFICATION (CM)

|                 | S  | М  | L    | XL   | 2XL | 3XL |
|-----------------|----|----|------|------|-----|-----|
| Pcs./₽          | 8  | 8  | 8    | 8    | 8   | 8   |
| Body Length (A) | 70 | 70 | 72,5 | 72,5 | 75  | 75  |
| Chest Width (B) | 53 | 57 | 61   | 65   | 70  | 74  |