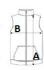

# SIZE SPECIFICATION (CM)

|                 | S     | М     | L  | XL    | 2XL   | 3XL   |
|-----------------|-------|-------|----|-------|-------|-------|
| Pcs./€          | 12    | 12    | 12 | 12    | 12    | 12    |
| Body Length (A) | 65.50 | 65.50 | 68 | 68    | 70.50 | 70.50 |
| Chest Width (B) | 50.10 | 52.50 | 55 | 57.50 | 61.25 | 63.75 |