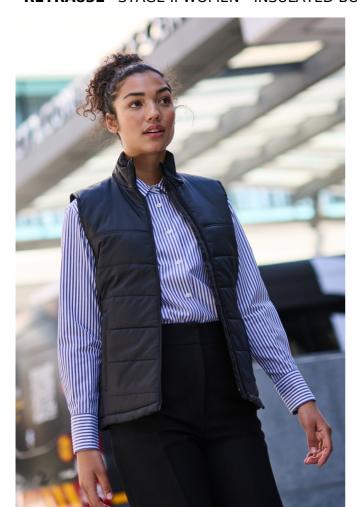

# **RETRA832** STAGE II WOMEN - INSULATED BODYWARMER

THERMO GUARD

# **MAIN FEATURES**

65 g/m<sup>2</sup>

# Fabric Information

100% polyamide

Thermo-Guard insulation

Men's 180gsm body insulation wadding weight

#### **Special Features**

2 lower pockets

Adjustable shockcord hem

Inside pocket

Concealed zip entrance in lining for embroidery access

This product has no external logo branding

#### COLORS:

Black

3 Aug 2025 03:07:59 Page 1 of 1