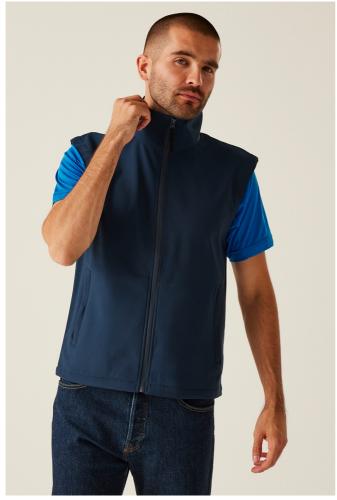

# **RETRA820** CLASSIC - SOFTSHELL BODYWARMER

| REGATTA C              | AĽ             |  |
|------------------------|----------------|--|
| SOFTSHELL STRETCHLIGHT | WATERREPELLENT |  |
|                        | [              |  |

## 240 g/m<sup>2</sup>

Fabric Information Lightweight jersey backed Softshell fabric Softshell Stretch Light fabric technology Durable water repellent finish Wind resistant Super soft handle Quick drying Lightweight and easy to wear

Special Features

2 zipped lower pockets
Country Of Origin:

China