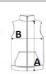

# SIZE SPECIFICATION (CM)

|                 | · · |       |       |    |    |       |       |  |
|-----------------|-----|-------|-------|----|----|-------|-------|--|
|                 | XS  | S     | М     | L  | XL | 2XL   | 3XL   |  |
| Pcs./€          | 12  | 12    | 12    | 12 | 12 | 12    | 12    |  |
| Body Length (A) | 65  | 68.50 | 68.50 | 71 | 71 | 73.50 | 73.50 |  |
| Chest Width (B) | 52  | 54    | 58    | 62 | 66 | 71    | 75    |  |