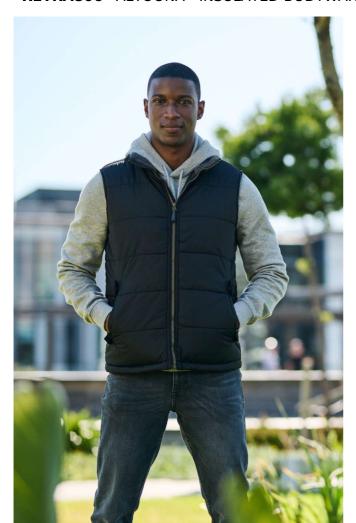

## **RETRA806** ALTOONA - INSULATED BODYWARMER

THERMO GUARD

WATERREPELLENT

## **MAIN FEATURES**

 $85 \text{ g/m}^2$ 

## Fabric Information

Quilted water repellent polyester micro poplin

High pile fleece-lined collar

Thermo-Guard insulation

Polyester taffeta lining

#### **Special Features**

Self fabric shoulder overlay for added durability

Concealed internal side seam zipped embroidery access

2 lower pockets

Shaped fit (women's only)

Made using recycled materials

#### **Suggested Decoration:**

Embroidery, Heat transfer, Screen printing