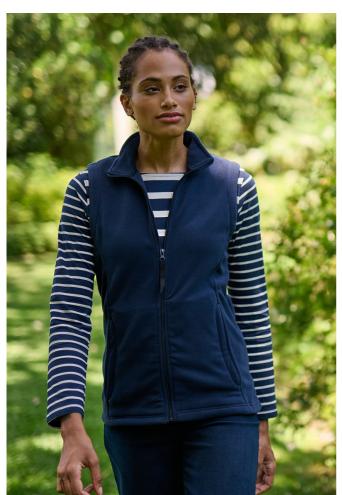

# **RETRA802** WOMEN'S MICRO - FLEECE BODYWARMER **Outlet**

LAYERLITE

### **MAIN FEATURES**

210 g/m<sup>2</sup>

## Fabric Information

210 series Microfleece

Layer Lite Fabric Technology

#### **Special Features**

2 zipped lower pockets Shaped fit

Shapeu ni

### COLORS:

Classic Red

31 Jul 2025 18:04:03 Page 1 of 1