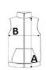

# SIZE SPECIFICATION (CM)

|                 | XS | S     | М     | L     | XL    | 3XL   |
|-----------------|----|-------|-------|-------|-------|-------|
| Pcs./♥          | 16 | 16    | 16    | 16    | 16    | 16    |
| Body Length (A) | 0  | 65    | 65    | 67.50 | 67.50 | 70    |
| Chest Width (B) | 0  | 48.50 | 50.50 | 53    | 55.50 | 61.75 |