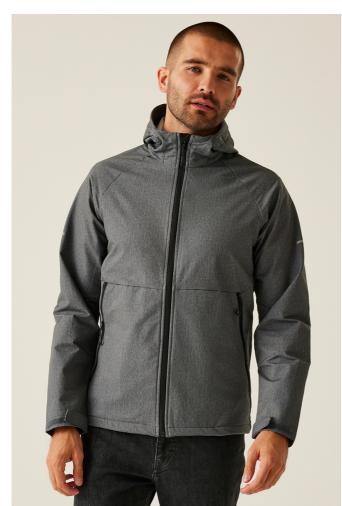

# **RETRA710** X-PRO PROLITE ECO-STRETCH PERFORMANCE SOFTSHELL **Outlet**

HYDRAFORT 5000

SYMMETRY

WATERREPELLENT

### **MAIN FEATURES**

190 g/m<sup>2</sup>

## **Fabric Information**

Innovative woven ultra stretch fabric

Durable water repellent finish

Highly durable and resilient performance yarn fabric

Eco-friendly processing at lower temperatures than regular yarns

#### **Special Features**

Lightweight and easy to wear

2 zipped lower pockets

Reflective details for enhanced visibility

Grown on technical hood with adjusters

Adjustable hem

Made using recycled materials