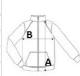

# SIZE SPECIFICATION (CM)

|                   |    |       | ,  |       |       | ,     |       |       |
|-------------------|----|-------|----|-------|-------|-------|-------|-------|
|                   | XS | S     | М  | L     | XL    | 2XL   | 3XL   | 4XL   |
| Pcs./₽            | 16 | 16    | 16 | 16    | 16    | 16    | 16    | 16    |
| Body Length (A)   | 63 | 65    | 65 | 67.50 | 67.50 | 70    | 70    | 72    |
| Chest Width (B)   | 47 | 49    | 51 | 53.50 | 56    | 59.75 | 62.25 | 65    |
| Sleeve Length (C) | 61 | 61.50 | 62 | 62.50 | 63    | 63.50 | 64    | 64.50 |