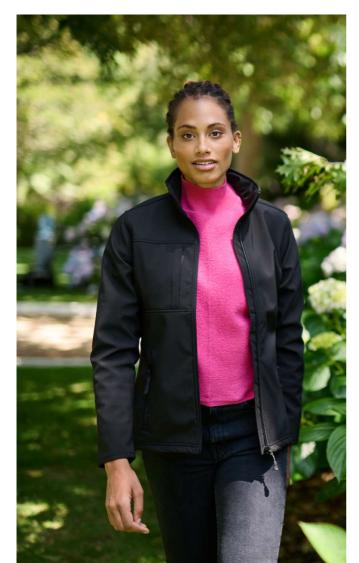

# RETRA689 WOMEN'S OCTAGON II PRINTABLE 3 LAYER MEMBRANE SOFTSHELL

SOFTSHELLXPT

WATERREPELLENT

## Fabric Information

Warm backed woven Softshell XPT waterproof and breathable

3 layer membrane fabric

Wind resistant membrane fabric

Atl durable water repellent finish

#### **Special Features**

Inner zip guard

2 zipped lower and 1 chest pocket

Adjustable shockcord hem

Shaped fit (women's only)

Made using recycled materials