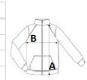

### SIZE SPECIFICATION (CM)

| . ,               |       |       |       |       |       |       |
|-------------------|-------|-------|-------|-------|-------|-------|
|                   | S     | М     | L     | XL    | 2XL   | 3XL   |
| Pcs./€            | 16    | 16    | 16    | 16    | 16    | 16    |
| Body Length (A)   | 66    | 68.50 | 71    | 71    | 73.50 | 73.50 |
| Chest Width (B)   | 50.50 | 54.50 | 58.50 | 62.50 | 67.50 | 71.50 |
| Sleeve Length (C) | 64    | 65    | 66    | 67    | 68    | 69    |