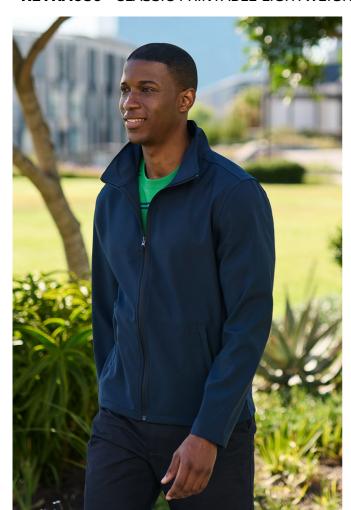

## RETRA680 CLASSIC PRINTABLE LIGHTWEIGHT SOFTSHELL

SOFTSHELL

WATERREPELLENT

# Fabric Information

Lightweight jersey backed Softshell fabric

Softshell Stretch Light fabric technology

Durable water repellent finish

Wind resistant

Super soft handle

Quick drying

Lightweight and easy to wear

#### **Special Features**

2 zipped lower pockets

Made using recycled materials

### **COLORS:**

Blue Oxford Blue/Oxford Seal Grey/Seal Grey Black/Black Navy/Navy

31 Jul 2025 17:24:44 Page 1 of 1