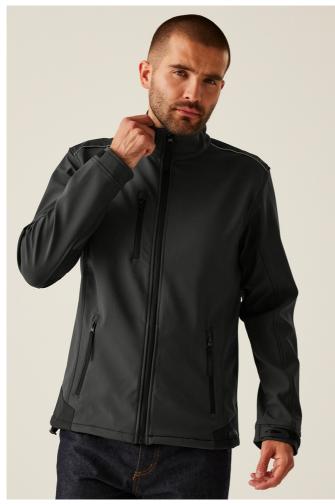

## **RETRA651** SANDSTORM - RIPSTOP SOFTSHELL

| REGATTA C | JAĽ       |                |
|-----------|-----------|----------------|
| DURAZONE  | SOFTSHELL | WATERREPELLENT |

## Fabric Information

Hardwearing warm backed woven stretch ripstop Softshell fabric

Durazone polyamide overlays at wear points for added strength and durability Atl durable water repellent finish

#### **Special Features**

Reflective trim to front and back Inner zip guard Adjustable cuffs with rubber tabs

2 zipped lower pockets and 1 zipped chest pocket Adjustable shockcord hem

#### COLORS:

Black

Seal Grey