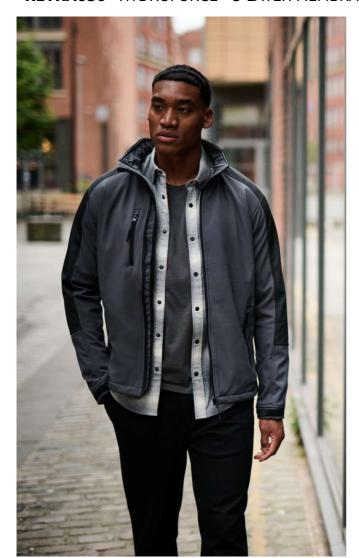

# RETRA650 HYDROFORCE - 3-LAYER MEMBRANE HOODED SOFTSHELL

SOFTSHELLXPT

WATERREPELLENT

#### **Fabric Information**

Warm backed woven Softshell XPT waterproof and breathable 3 layer membrane fabric

Textured ripstop shoulder panels

Wind resistant membrane fabric

Polyester mesh lining

ATL durable water repellent finish

#### **Special Features**

Inner zip guard

Foldaway wraparound lined hood with adjuster

Adjustable cuffs with rubber tabs

2 zipped lower and 1 chest pocket

Internal security pocket

Inner mobile phone pocket

Adjustable shockcord hem