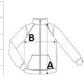

# SIZE SPECIFICATION (CM)

|                   | S     | М     | L  | XL    | 2XL   | 3XL   |
|-------------------|-------|-------|----|-------|-------|-------|
| Pcs./€            | 16    | 16    | 16 | 16    | 16    | 16    |
| Body Length (A)   | 68    | 70.50 | 73 | 73    | 75.50 | 75.50 |
| Chest Width (B)   | 51    | 55    | 59 | 63    | 68    | 72    |
| Sleeve Length (C) | 78.75 | 80    | 81 | 82.50 | 84.50 | 86    |