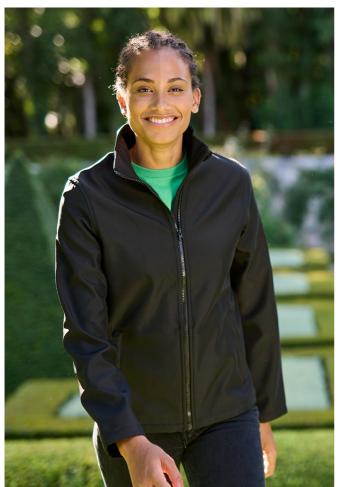

# RETRA629 ABLAZE WOMEN'S PRINTABLE SOFTSHELL

SOFTSHELL

WATERREPELLENT

## Fabric Information

Warm backed woven Softshell

Printable Softshell fabric

Ideal for screen, transfer and vinyl printing

#### **Special Features**

Inner zip guard

2 zipped lower pockets

This product has no external logo branding

Made using recycled materials