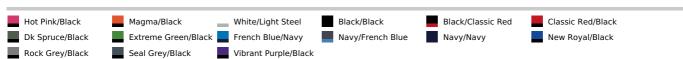

Suggested Decoration:

Digital printing (DTF), Embroidery, Flex, Screen printing

## **Country Of Origin:**

Bangladesh



**2025**: **p. 250 2024**: **p. 490** 



## SIZE SPECIFICATION (CM)

| · ·               |     |    |       |    |       |       |       |       |     |
|-------------------|-----|----|-------|----|-------|-------|-------|-------|-----|
|                   | xxs | XS | S     | М  | L     | XL    | 2XL   | 3XL   | 4XL |
| Pcs./€            | 16  | 16 | 16    | 16 | 16    | 16    | 16    | 16    | 16  |
| Body Length (A)   | 0   | 0  | 64.50 | 67 | 67    | 69.50 | 69.50 | 69.50 | 0   |
| Chest Width (B)   | 0   | 0  | 49    | 51 | 53.50 | 56    | 59.75 | 62.25 | 0   |
| Sleeve Length (C) | 0   | 0  | 63.50 | 64 | 64.50 | 65    | 65.50 | 66    | 0   |



## **COLORS:**



19 Aug 2025 00:15:07 Page 1 of 1