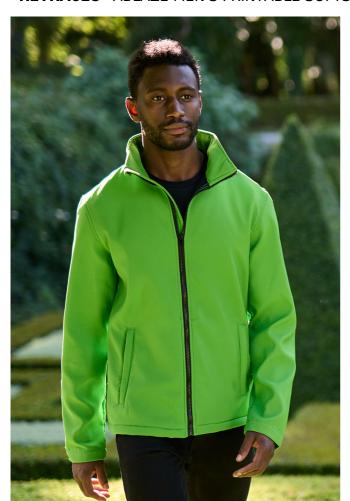

# **RETRA628** ABLAZE MEN'S PRINTABLE SOFTSHELL

SOFTSHELL

WATERREPELLENT

#### Fabric Information

Warm backed woven Softshell

Printable Softshell fabric

Ideal for screen, transfer and vinyl printing

#### **Special Features**

Inner zip guard

2 zipped lower pockets

This product has no external logo branding

Made using recycled materials