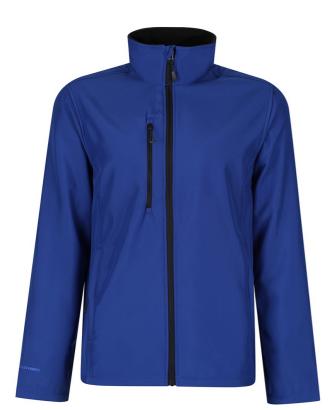

# RETRA600 HONESTLY MADE RECYCLED PRINTABLE SOFTSHELL JACKET Outlet

## **Fabric Information**

100% Recycled polyester fabric

Durable water repellent finish

Wind resistant

Super soft handle

Quick drying

Lightweight and easy to wear

#### **Special Features**

Inner zip guard

2 zipped lower and 1 zipped chest pocket

This product has no external logo branding

# **COLORS:**

New Royal

18 Aug 2025 22:43:06 Page 1 of 1