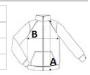

## **SIZE SPECIFICATION (CM)**

|                 | S  | М    | L  | XL | 2XL  | 3XL  |
|-----------------|----|------|----|----|------|------|
| Pcs./€          | 16 | 16   | 16 | 16 | 16   | 16   |
| Body Length (A) | 68 | 70,5 | 73 | 73 | 75,5 | 75,5 |
| Chest Width (B) | 50 | 54   | 58 | 62 | 67   | 71   |