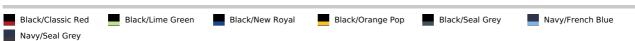

ght recycled warmloft fill

Durable WR finish

Power stretch hood, sleeves and side of the body provides comfort and ease of movement  $% \left( 1\right) =\left( 1\right) \left( 1\right) \left$ 

Ideal for decoration with strategically placed baffles

Running in 5 colours as part of our new Navigate range

2 lower front zipped pockets

Zipped chest pocket

#### **Suggested Decoration:**

Heat transfer, Screen printing

#### **Country Of Origin:**

Burm





# SIZE SPECIFICATION (CM)

|                 | S    | М  | L    | XL   | 2XL | 3XL  |
|-----------------|------|----|------|------|-----|------|
| Pcs./₽          | 8    | 8  | 8    | 8    | 8   | 8    |
| Body Length (A) | 68,5 | 71 | 73,5 | 73,5 | 76  | 78,5 |
| Chest Width (B) | 50   | 54 | 58   | 62   | 67  | 75   |



### COLORS:



20 Aug 2025 06:49:29 Page 1 of 1