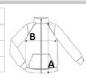

# SIZE SPECIFICATION (CM)

|                 | S    | М  | L    | XL   | 2XL | 3XL  |
|-----------------|------|----|------|------|-----|------|
| Pcs./₽          | 8    | 8  | 8    | 8    | 8   | 8    |
| Body Length (A) | 68,5 | 71 | 73,5 | 73,5 | 76  | 78,5 |
| Chest Width (B) | 50   | 54 | 58   | 62   | 67  | 75   |