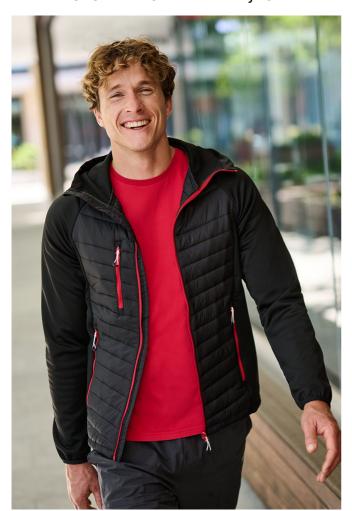

## RETRA549 NAVIGATE HYBRID JACKET

THERMO GUARD

EXTOLSTRETCH

#### Special Features

Polyamide panels to the body

Lightweight recycled warmloft fill

Durable WR finish

Power stretch hood, sleeves and side of the body provides comfort and ease of movement  $% \left( 1\right) =\left( 1\right) \left( 1\right) \left$ 

Ideal for decoration with strategically placed baffles

Running in 5 colours as part of our new Navigate range

2 lower front zipped pockets

Zipped chest pocket