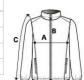

# **SIZE SPECIFICATION (CM)**

|                   | S  | М  | L  | XL | 2XL | 3XL |
|-------------------|----|----|----|----|-----|-----|
| Pcs./€            | 8  | 8  | 8  | 8  | 8   | 8   |
| Body Length (A)   | 76 | 76 | 79 | 79 | 81  | 81  |
| Chest Width (B)   | 54 | 58 | 62 | 66 | 71  | 75  |
| Sleeve Length (C) | 64 | 65 | 66 | 67 | 68  | 69  |