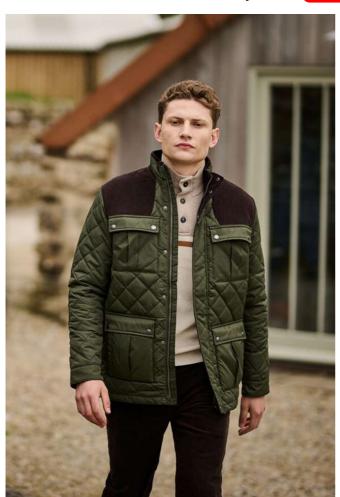

# RETRA534 PADBURY QUILTED JACKET Outlet

THERMO GUARD

WATERREPELLENT

#### **Fabric Information**

100% polyester water repellent quilted micro poplin fabric

Thermoguard insulation

Polyester taffeta lining

160 GSM body insulation wadding weight

#### **Special Features**

Corduroy shoulder and elbow overlay panels

2 chest pockets with stud closure

2 lower patch pockets with side hand warmer entry

Storm flap with snap fastenings

Stud fastening cuffs

Back vents with stud fastening

Inner pocket

## COLORS:

Black

Dark Khaki

Navy

31 Aug 2025 07:49:21 Page 1 of 1