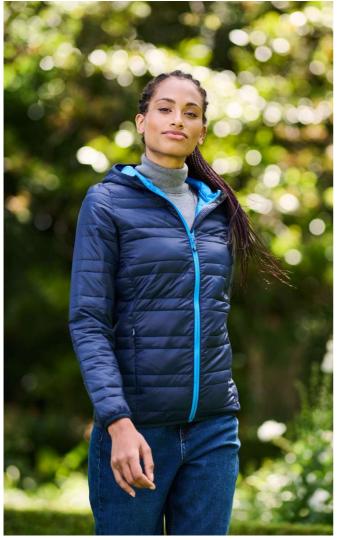

# RETRA531 WOMENS HOODED PACKAWAY FIREDOWN JACKET Outlet

REGATTA C

WARMLOFT

#### Fabric Information

100% polyamide with water repellent and cire finish Warmloft down-touch performance technology insulation High loft polyester insulation - 60gsm Polyester taffeta lining **Special Features** Grown on hood

2 zipped lower pockets Inner zip guard Packs away into stuff sack This product has no external logo branding

#### COLORS:

Black/Black

Grey Marl/Black

Navy/French Blue