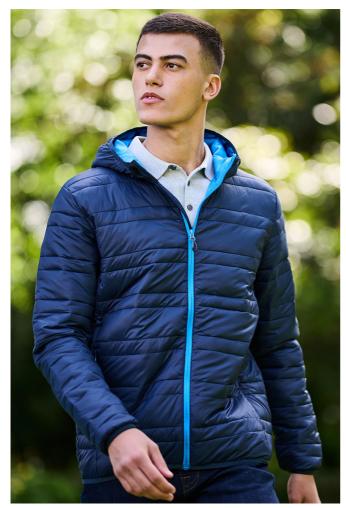

## RETRA530 HOODED PACKAWAY FIREDOWN JACKET Outlet

REGATTA C

WARMLOFT

## MAIN FEATURES

37 g/m<sup>2</sup> Fabric Information 100% polyamide with water repellent and cire finish Warmloft down-touch performance technology insulation High loft polyester insulation - 60gsm Polyester taffeta lining Special Features Grown on hood 2 zipped lower pockets Inner zip guard Packs away into stuff sack This product has no external logo branding **Suggested Decoration:** 